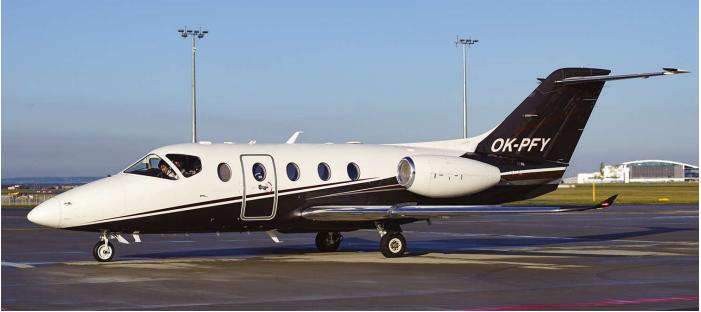

Flexjet's European subsidiary has recently sold off most of its Nextant 400s. A couple of these were sold to Czech-based Time Air, with OK-PFY being former G-FXRJ. (Prague, 24 October 2020, Václav Kudela)