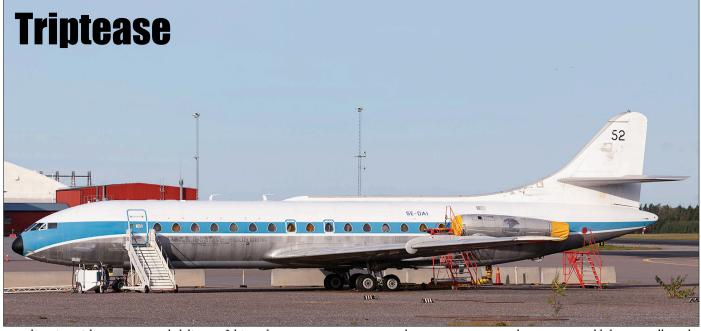

# Contents

| GUILLIUS                                            |    |
|-----------------------------------------------------|----|
| Movements Netherlands                               | 2  |
| Movements Belgium                                   | 14 |
| Military Movements Elsewhere                        | 21 |
| Civil News                                          | 29 |
| Manufacturers News                                  | 29 |
| Airliner News                                       | 31 |
| Jetliners                                           |    |
| Commuters                                           | 37 |
| Propliners                                          | 37 |
| Fokker News                                         |    |
| Bizjets                                             | 38 |
| Bizprops                                            | 41 |
| Soviet Updates                                      | 41 |
| PH register                                         | 43 |
| Warbirds                                            | 45 |
| Wrecks & Relics                                     | 48 |
| Dustpan & Brush                                     |    |
| Military News & Updates                             | 55 |
| Triptease                                           | 89 |
| Miscellaenous                                       |    |
| From the Haitian headache files Part two: 1964-1995 | 94 |
| Armed Forces of Malta                               | 98 |
|                                                     |    |