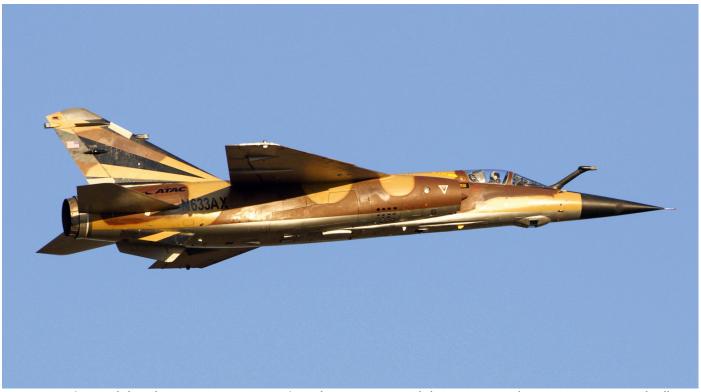

| VX-1<br>nmks (VP-9)<br>nmks (VP-9)<br>VP-9<br>Boeing           | ex JA-955                                                                             | ov20<br>ov20<br>ov20                         |
| <b>CMV-22B</b> 169439 169440 169441                                                                                         | VRM-30<br>VRM-30/50<br>VRM-30                                  | del 17nov20                                                                           | ov20                                         |

#### **United States Marine Corps unit news**

# Marine Force Pacific (MARFORPAC)

The USS Makin Island (LHD-8) with the embarked 15th Marine Expeditionary Unit completed their graduation exercise off the coast of Hawaii and officially deployed on 20 November 2020.



Reminiscent of Armee de l'Air desert operations, N633AX, formerly Mirage F1CR 653, belongs to ATAC and was present at Fort Worth-Alliance, just like Sebastiaan Does on 5 November 2020.

F-35B

The LHD-8 is the flag ship of the Amphibious Ready Group (ARG) that consists of the USS San Diego (LPD-22) and USS Somerset (LPD-25).

The three ships departed the US West Coast in October to complete the last set of exercises ahead of their deployment that will lead from the US 3rd Fleet to the 5th Fleet in the Middle East. The Aviation Combat Element (ACE) of the 15th MEU is Marine Medium Tiltrotor Squadron (VMM) 164 Knightriders ('YT-xx') equipped with the MV-22B.

The squadron is reinforced with detachments of Marine Heavy Helicopter Squadron (HMM) 466 Wolfpack (4x CH-53E Sea Stallions), Marine