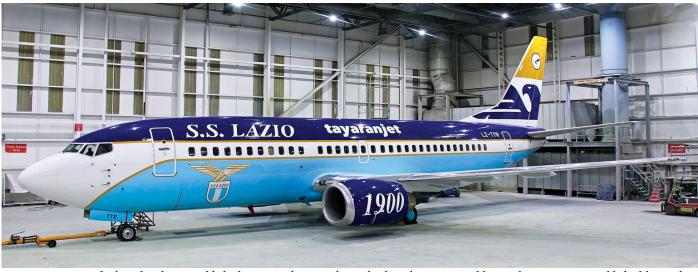

m \$2.5 million while the factory production version starts at \$3.5 million.

# **UAC/Irkut**

#### MC-21-310

Russian manufacturer Irkut, part of United Aircraft Corporation, rolled-out their first MC-21-310 on 11 November 2020. Slightly deviating from the previous four MC-21-300 prototypes the -310 is the designation for the MC-21 build with domestic-built Aviadvigatel PD-14 turbofan engines. This is the Russian build alternative to the Pratt & Whitney PW1400G engines. During the roll-out the airframe was bare metal without any markings however the airframe should be msn *MC.0012*, according to the Soviets Transports database. The airplane has been handed over to the flight-test division and will undergo ground manoeuvring and engine testing prior to the first flight in December 2020.



Tayaran Jet is a Sofia-based airline, established in December 2017 by Malta based Tayaran Holding Ltd, a company established by Sicilian entrepreneurs. Tayaran Jet applied for initial certification to Bulgaria's General Directorate of the Transport Ministry in February 2018 and launched revenue services under an ACMI (aircraft, crew, maintenance and insurance) contract with Air Moldova, on 19 May 2018. It operates most of its flights in and out of Italy. The airline operates a fleet of three Boeing 737-300 aircraft. One of them is LZ-TYR, which was painted in this special "Società Sportiva Lazio" colours at Shannon early November. (12 November 2020, Malcolm Nason)

### **Airliner News**



After the "Siegerflieger" (B747-8 D-ABYI) and the "Mannschaftsflieger" (A321 D-AISQ), Lufthansa int