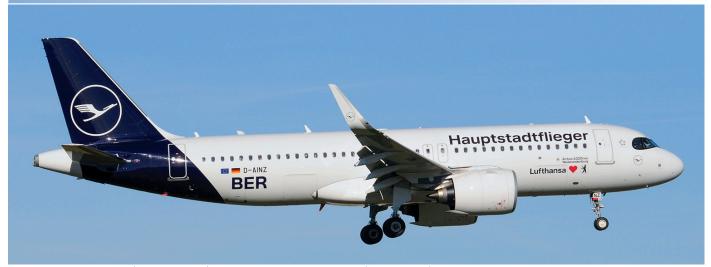

and will undergo ground manoeuvring and engine testing prior to the first flight in December 2020.



Tayaran Jet is a Sofia-based airline, established in December 2017 by Malta based Tayaran Holding Ltd, a company established by Sicilian entrepreneurs. Tayaran Jet applied for initial certification to Bulgaria's General Directorate of the Transport Ministry in February 2018 and launched revenue services under an ACMI (aircraft, crew, maintenance and insurance) contract with Air Moldova, on 19 May 2018. It operates most of its flights in and out of Italy. The airline operates a fleet of three Boeing 737-300 aircraft. One of them is LZ-TYR, which was painted in this special "Società Sportiva Lazio" colours at Shannon early November. (12 November 2020, Malcolm Nason)

### **Airliner News**



After the "Siegerflieger" (B747-8 D-ABYI) and the "Mannschaftsflieger" (A321 D-AISQ), Lufthansa introduced a third "Flieger" in October, the "Haupstadtflieger". The reason for these titles is of course the opening of the new Berlin-Brandenburg Airport (IATA code BER). Airbus A320 D-AINZ is the lucky aircraft to wear these titles. It was delivered to Lufthansa on 4 August and is also the first Lufthansa A320neo to wear the Zorro mask. Lufthansa's Haupstadtflieger" is seen here on finals at Munich after a flight from (of course) Berlin-Brandenburg Airport on 14 November 2020. (Martin Bach)

# **Europe**

#### **Belarus**

Transaviaexport Airlines is going to expend the fleet next year with two additional aircraft. The airline is planning to acquire a B747-400F as well as a B767-300ER(BCF).