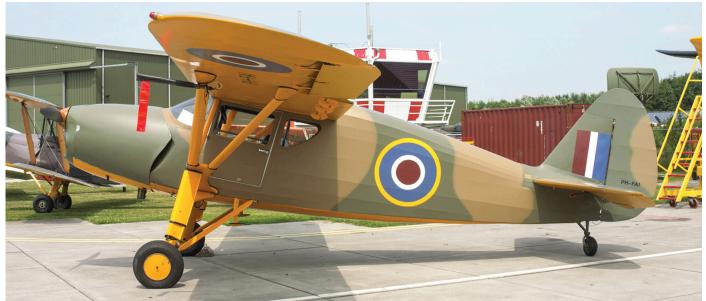

the next approx. 1,000 - 1,200 hours, or 10 - 12years, whichever comes sooner.

Air Leasing Ltd. based at Sywell aerodrome has recently registered a new restoration project, North American P-51D 44-13668 (109-27301) It was written in in the British register as G-CLRG on 5 September 2020. It cannot be ruled out that the project is a so-called dataplate restoration as the whereabouts of this Mustang were unknown. The only thing that was certain was the fact that the fighter, flown as 'CL-I' with the USAAF 338th FS/55th FG crashed on take-off from RAF Wormingford, England due to mechanical failure on 10 September 1944.

The curtain has fallen for De Havilland Sea Vixen FAW2 G-CIVX (XP924). Owner Navy Wings has recently taken the difficult decision to cease the activities aimed at returning



On the previous page we reported on the restoration project of Fairchild F24 N81255 at Hoogeveen airport, in the Netherlands. For those of you who are not aware of how such an aircraft looks like: here is a photograph from our files of another Dutch Fairchild Argus, PH-FAI. This machine is a long time resident of the Early Birds Foundation at Lelystad airport. PH-FAI was restored to airworthy condition and is flown in RAF livery with serial FS537. Its wheels are nowadays covered with spads. (Lelystad, 5 July 2008, Gert Jan Mentink)



This photo of Agusta-Bell 47G OO-LPL can cause strong M.A.S.H. sentiments. Although painted in a very 'civilian' colourscheme, it is a former military machine. It started its career flying for the ALAT (French Army) as 069. Declared surplus the helicopter b