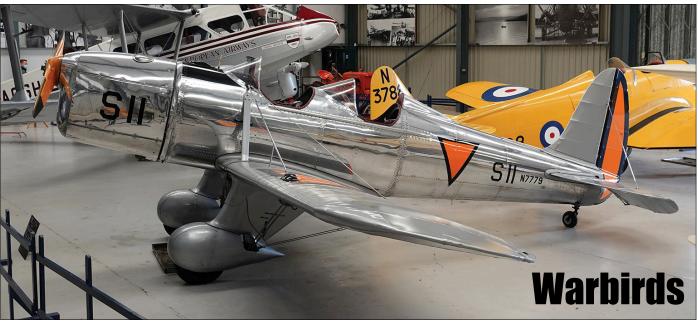

| PH-1434   | DG-500/20 Elan          | 5E171W9  |        |         | To Germany.                                            |

Credits: Inspectie Leefomgeving en Transport.



PH-JVZ arrived at Lelystad on delivery from Capua, Italy on 28 October 2020. This Tecnam P2006T is a Mk.II Premium Edition. The aircraft is owned by ZX Machines bv. (Lelystad, 3 November 2020, BJ Floor)



Since 7 August 2020, Ryan STM-2 N7779 is a new resident in the hangars of the Shuttleworth Collection, at Old Warden aerodrome, UK. What makes it special, that this trainer is a genuine former Marine Luchtvaart Dienst (Netherlands Naval Air Service) veteran which used it as S-40 (with hyphen). It was taken over by the RAAF as A50-31 and flown as such until November 1945. The Ryan was then sold as VH-AGZ but did not remain in Australia. The STM was exported to the USA in 1969 where it was flown as N288Y and later as N7779. One can only wonder about the reasons why a previous owner decided to give the machine the serial S11 (without hyphen, like the original S11), while it is in fact the S-40 (Old Warden, 26 September 2020, David Whitworth)

# **Netherlands**

At Hoogeveen airport, the van