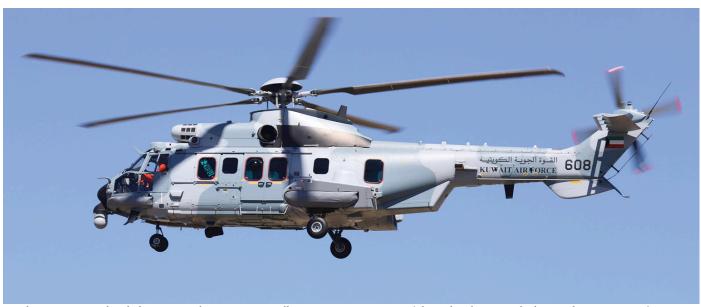

| jul08 -2011  |
| CU-171 | BTE Super Hauler, f/n   | jul20        |
| CU-172 | RQ-21 Blackjack, f/n    | oct17        |
| CU-173 | RQ-11B Raven f/n        | mar14        |
| CU-175 | RQ-20 Puma f/n          | mar19        |
| CU-176 | Saab Skelder V-200, f/n | nov20        |
| CC-177 | Boeing C-17A f/n        | aug07        |
| CH-178 | Mi-17V-5 leased         | 2010 -2011   |

CYQQ = Comox (BC) CYXX = Abbotsford (BC)

# CC-115 (DHC-5A)

115457 pres CYQQ ex 442sq 11 nov20 On 5 November 2020, 457 was put on display in the Comox Air



A longtime user of the Black Hawk, Mexico's EA.101 operates six of these very dark S-70A-24A, like 1098 seen here, since 1994 in support of the army's special forces. Enrique Giese saw it on air force day, 10 February 2020, at home base Santa Lucia.



Pandemic or not, Airbus helicopter production at Marseille continues apace. One of the orders being worked on at this moment is for Kuwait, which ordered about two dozen H225Ms. Future serial 608 was noted by Alan Macey at its place of birth on 31 August 2020 as F-ZWBU.

Force Museum; only four Buffalos are left in service.

# CT-133 (T-33AN)

133592 std Deroche ex std CYXX **733-592** nov20 Last noted on a trailer in 2013, this T-bird ended up on a farm in Deroche (BC) on a trailer.

# CF-188 (F/A-18A)

(188001) d/d 19nov20 ex AUS A21-1 **228/AF1** 

#### CF-188B (F/A-18B)

(188107) d/d 19nov20 ex AUS A21-104 **235/ATF107** These two Hornets were delivered per An-124 UR-82029.

#### CC-295 (C295W-SAR)

295506 o/o Airbus f/f 16nov20 **197** 

# **United States**

# **Joint US Forces (JF)