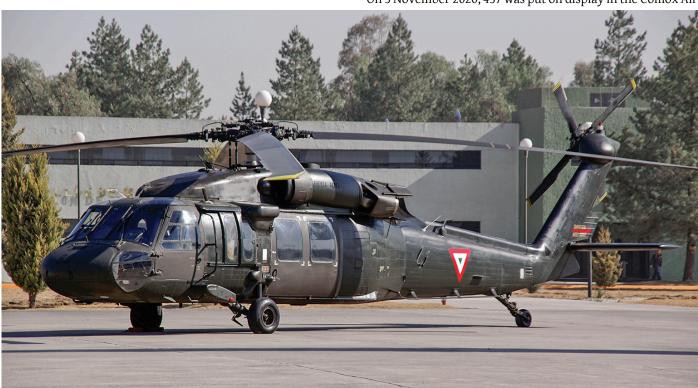

| oct05        |
| CU-163 | RQ-1 Altair leased      | aug04 -aug04 |
| CU-165 | MQ-27 Scan Eagle, f/n   | jun08        |
| CU-167 | ACR Silver Fox f/n      | jun04        |
| CU-168 | Elbit Skylark 1 f/n     | nov06        |
| CU-170 | IAI Heron leased        | jul08 -2011  |
| CU-171 | BTE Super Hauler, f/n   | jul20        |
| CU-172 | RQ-21 Blackjack, f/n    | oct17        |
| CU-173 | RQ-11B Raven f/n        | mar14        |
| CU-175 | RQ-20 Puma f/n          | mar19        |
| CU-176 | Saab Skelder V-200, f/n | nov20        |
| CC-177 | Boeing C-17A f/n        | aug07        |
| CH-178 | Mi-17V-5 leased         | 2010 -2011   |

CYQQ = Comox (BC) CYXX = Abbotsford (BC)

# CC-115 (DHC-5A)

115457 pres CYQQ ex 442sq 11 nov20 On 5 November 2020, 457 was put on display in the Comox Air



A longtime user of the Black Hawk, Mexico's EA.101 operates six of these very dark S-70A-24A, like 1098 seen here, since 1994 in support of the army's special forces. Enrique Giese saw it on air force day, 10 February 2020, at home base Santa Lucia.



Pandemic or not, Airbus helicopter production at Marseille continues apace. One of the orders being worked on at this moment is for Kuwait, which ordered about two dozen H225Ms. Future serial 608 was noted by Alan Macey at its place of birth on 31 August 2020 as F-ZWBU.

Force Museum; only four Buffalos are left in service.

# CT-133 (T-33AN)

133592 std Deroche ex std CYXX **733-592** nov20 Last noted on a trailer in 2013, this T-bird ended up on a farm in Deroche (BC) on a trailer.

# CF-188 (F/A-18A)

(188001) d/d 19nov20 ex AUS A21-1 *