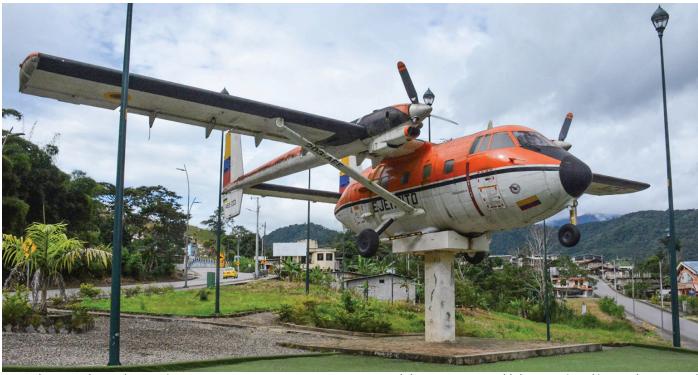

ed in 2018, 12 Squadron is a joint British-Qatari unit that trains aircrew from both nations to fly the Eurofighter Typhoon multi-role fighter. The binational unit commenced flying operations in June 2020. If the Hawks will be based in the UK, they could form a second joint British-Qatari training unit. Deliveries of the Hawk to Qatar are expected to begin in 2021, with the first Typhoons expected to be handed over in 2022.

# Saudi Arabia

# al Quwwat al-Jawwiya as Sa'udiya (AF)

#### F-15SA

| 9241    | 92sq            | ex Boeing           | nov20 |
|---------|-----------------|---------------------|-------|
| 9242    | 92sq            | ex Boeing           | nov20 |
| 9243    | 92sq            | ex Boeing           | nov20 |
| 12-1001 | ex Boeing via E | GUL 18nov20 Retro71 | nov20 |



In October 2014, the two booms of IAI201 AEE-203 were seen at Rio Amazonas and the spotters were told the aircraft itself was to be preserved in Zamora. As it turned out, it was in the village of Cumbaratza that it found its last resting place. The Arava had to make do without its wings for a couple of years but nowadays they have been mated with the plane again and it received a new white and orange paint job, in lieu of its old camo jacket. (Cumbaratza, 14 June 2020, Alcivar Lupercio)

| 12-1009 | ex Boeing via EGUL 18nov20 Retro72 | nov20 |
|---------|------------------------------------|-------|
| 12-1048 | ex Boeing via EGUL 18nov20 Retro74 | nov20 |
| 12-1083 | ex Boeing via EGUL 18nov20 Retro73 | nov20 |

The final four new built Eagles for Saudi left the nest, Boeing St. Louis (M