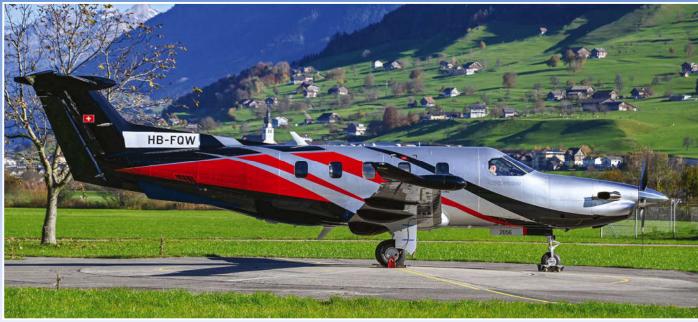

ated in exercise Crimson Warrior for this goal at Marham. (4 November 2020, Paul Thompson)



The RNLAF played its part at Volkel, where exercise Frisian Lightning II was held. This was the first out-of-area deployment of the RNLAF F-35As, with F-009 seen here. (11 November 2020, Robert Snijders)



Lastly, deployed US Marine Corps F-35B 169607/CF-06 of VMFA-211 participated in Crimson Warrior at Marham and flew a mission with its RAF buddies. (4 November 2020, Paul Thompson)



A colourful PC-12 to kick off this Pilatus-page. HB-FQT is c/n 2053, the future identity is yet unknown. All of these photos were taken by Stephan Widmer at Stans-Buoch. (2 November 2020)



PC-12 NGX HB-FQY ,to be N928PG, is resplendent in what almost looks like a zebra-inspired colour scheme. (13 November 2020)



The last colourful PC-12 is the HB-FQW, which will become N856SM. (2 November 2020)