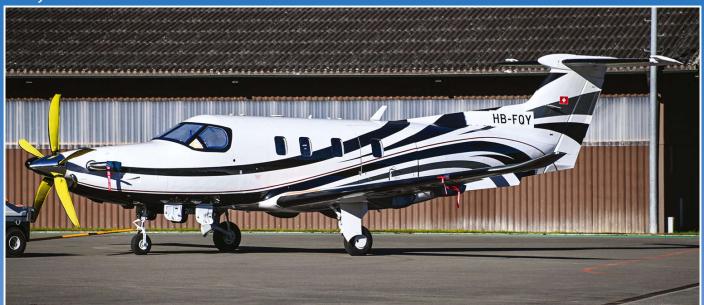

: Peter Wilmink





Working up the F-35 to frontline service is the main theme of this page. F-35B ZM151/017 of 617sq participated in exercise Crimson Warrior for this goal at Marham. (4 November 2020, Paul Thompson)



The RNLAF played its part at Volkel, where exercise Frisian Lightning II was held. This was the first out-of-area deployment of the RNLAF F-35As, with F-009 seen here. (11 November 2020, Robert Snijders)



Lastly, deployed US Marine Corps F-35B 169607/CF-06 of VMFA-211 participated in Crimson Warrior at Marham and flew a mission with its RAF buddies. (4 November 2020, Paul Thompson)



A colourful PC-12 to kick off this Pilatus-page. HB-FQT is c/n 2053, the future identity is yet unknown. All of these photos were taken by Stephan Widmer at Stans-Buoch. (2 November 2020)



PC-12 NGX HB-FQY ,to be N928PG, is resplendent in what almost looks like a zebra-inspired colour scheme. (13 November 2020)



The last colourful PC-12 is the HB-FQW, which will become N856SM. (2 November 2020)