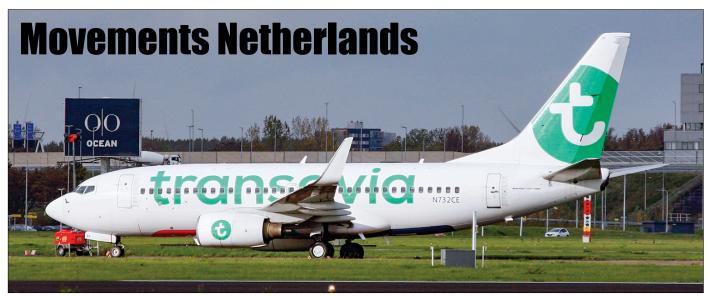

PH-XRV has been withdrawn from use by Transavia. It was registered N732CE on 22 October 2020 and first noted at Schiphol the next day. The aircraft is temporarily registered to TVPX Aircraft Solutions and will be delivered to Bahraini based airline Texel Air after freighter conversion at Tampa-International (FL). (Amsterdam - Schiphol, 26 October 2020, Ad Jan Altevogt)