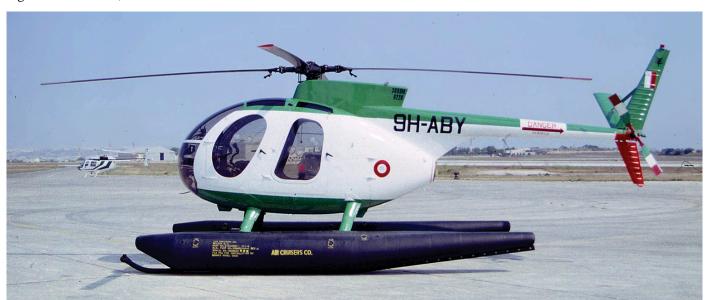

or spare parts.

C/n **1292** A-292 Royal Netherlands Air Force, arrived by container vessel in Malta 20sep19, used for spare parts.

The three SA316Bs that flew with the AFM were former Libyan Arab Air Force (serial LC2288) and Libyan Police (serials respectively LC2295 and LC2315) helicopters.

# **Sud Aviation SE3160 Alouette 3**

C/n **1209** registered 9H-ADA 05oct96, cancelled 01may00, reregistered as AS9617, dismantled in hangar.

C/n **1399** registered 9H-ADB 05oct96, cancelled 01may00, reregistered as AS9618, dismantled in hangar.

These two SE3160s were former Royal Netherlands Air Force Alouettes, serials respectively A-209 and A399.

The authors like to thank everyone who made this fantastic visit possible within the Maltese Ministry of Defence and the Armed Forces of Malta.



Before it was donated to Malta as 9H-ABY, this NH500M flew for the Italian Guardia di Finanza, as can be seen from its colour scheme. Nowadays, this NH500M can be admired in the museum of the Guardia di Finanza at Pratica di Mare in Italy. Joe Ciliberti took its picture in 1992.

# **Dutch Aviation Society**

'Scramble' is a monthly publication by the Dutch Aviation Society and is for private circulation only. The entire content of 'Scramble' is a copyright of the Stichting Dutch Aviation Society, and can not be reproduced in any form without permission.

The main activities of the Dutch Aviation Society are: publication of the monthly magazine 'Scramble', maintaining the aviation website www.scramble.nl, organising spotter conventions, maintaining an aviation information database, publi