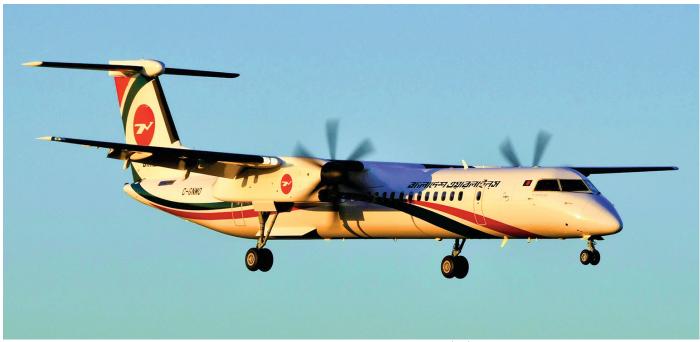

Airways Boeing 777-300ER A7-BEB was painted in special "FIFA World Cup Qatar 2020" colours early November. The Triple Seven features a distinctive FIFA World Cup 2020 branding to commemorate the airline's relationship with FIFA. It is the first aircraft in Qatar's fleet to wear these colours as more aircraft will follow. The Boeing made its first flight in these colours on 21 November 2020, exactly two years before the kick-off of the tournament in Qatar on 21 November 2022. The inaugural flight of the aircraft in these special colours was between Doha and Zurich, reiterating the airline's commitment to the FIFA by flying to the home of FIFA in Switzerland. Three days later Bjorn van der Velpen was able to picture the aircraft during landing at Maastricht, while operating a cargo flight.



Frederick K. Larkin spent some time at the threshold of runway 15 at Toronto-Downsview (ON) on Wednesday 4 November 2020. His patience was rewarded as he caught the arrival of Biman Bangladesh's new DHC-8-402 in beautiful light conditions. Serial number 4622, which was completing its first flight, is wearing test registration C-GNMO. The aircraft was delivered to Biman late November (with a stop at Rotterdam-The Haque Airport on 22 November) and now wears the registration S2-AKD.

ERJ190. Airlink is also considering increasing its capacity and scale by adding larger aircraft and is looking at either the A320 or the B737.

A new airline in South Africa is slowly taking shape. The company, called <u>Lift</u>, is busy introducing itself to the public and also asked the public for help in de