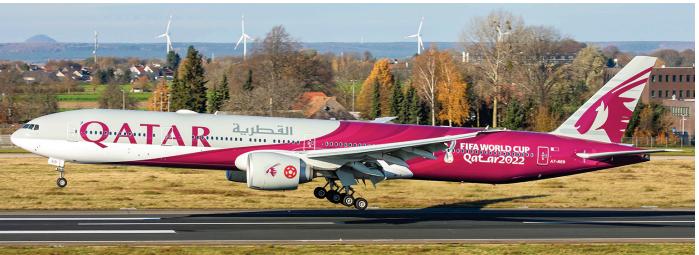

gned lease-agreements for three, which will all be delivered between now and November next year. Air Cairo has also added a single A320 this month and will also add four ERJ170s from mother Egyptair. The new aircraft will be used on an increased route network out of secondary airports in Egypt to destinations in Africa, Europe and the Middle East.

#### **South Africa**

<u>Airlink</u> has introduced a new corporate image. The airline has decided to relaunch itself as an independent airline after ending its franchise contract with South African Airways. The first aircraft painted in the new livery is ERJ190 ZS-YAB. It was unveiled to the world by the company on 12 November. Currently, the airline has a fleet of more than 40 planes, consisting of the Cessna 208, the ERJ135/145, ERJ170 and



Qatar Airways Boeing 777-300ER A7-BEB was painted in special "FIFA World Cup Qatar 2020" colours early November. The Triple Seven features a distinctive FIFA World Cup 2020 branding to commemorate the airline's relationship with FIFA. It is the first aircraft in Qatar's fleet to wear these colours as more aircraft will follow. The Boeing made its first flight in these colours on 21 November 2020, exactly two years before the kick-off of the tournament in Qatar on 21 November 2022. The inaugural flight of the aircraft in these special colours was between Doha and Zurich, reiterating the airline's commitment to the FIFA by flying to the home of FIFA in Switzerland. Three days later Bjorn van der Velpen was able to picture the aircraft during landing at Maastricht, while operating a cargo f