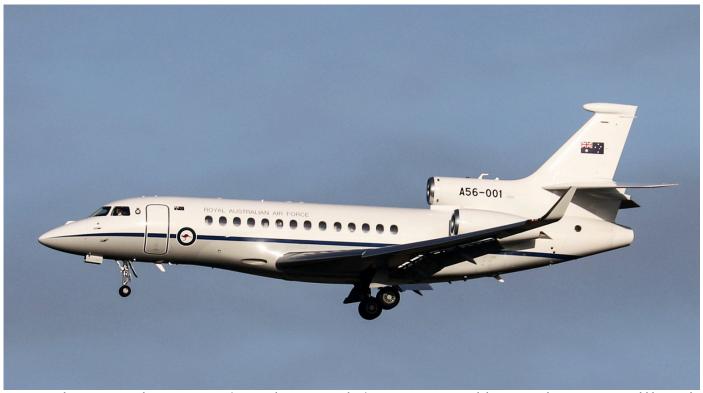

R. Tambo International Airport, Johannesburg.

The Cheetah was withdrawn from air force operations in 2008 and most of them were stored. In 2017, twelve aircraft of the single seat Cheetah C version were sold to Draken International. Once returned to airworthy status and adequately testflown, they will be shipped to the USA. The civilian serial range N681EM to N692EM inclusive is thought to be reserved for the Cheetahs.

#### Credit

Clive Bartram, Danny Bonny, Morné Booij-Liewes, Ian Carroll, Edwin de Greeuw, Joris Heeren, Andy Marden, Geoff Marsh, Daniele Mattiuzzo, Jeff Rankin, Jos Stevens, Peter Weinert, Tim Wolfe

#### **Abbreviations**

ΑF = Air Force GV = Government AG = Agricultural Aviation JF = Joint Forces AR NY Navy = Army Coast Guard Police CG PO = Defence Forces SV = Survey



Late November, "Aussie" Falcon 7X A56-001 of 34 squadron RAAF paid a few visits to Europe and despite travel restrictions it could be caught on memory card by Paul Sanders at Brussels on 21 November 2020.

# www.facebook.com/Scramblemagazine



Scandinavian Airlines System took delivery of this Sud Est SE210-3 SE-DAI on 10 February 1966. In September 1971, SAS sold the Caravelle to the Swedish Air Force and was registered 85210 (code 52 still visible). In 1999, the Caravelle was withdrawn from use and registered to Le Caravelle Club on 28 January. The Caravelle reverted to the former civil registration the same day. (Stockholm-Arlanda, 18 September 2020, André Alders)

Umeå

# **Civil trips**

# Sweden

YU-APA

Since COVID-19 has dominated our daily lives, I was very reluctant to make an