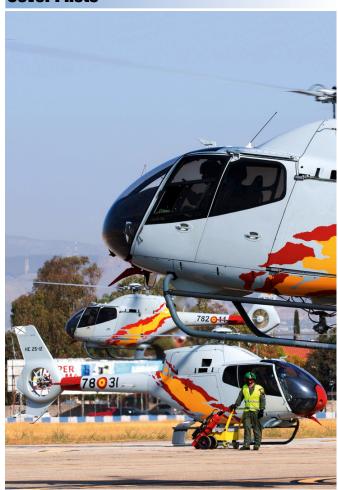

# **Cover Photo**

A "stack" of three EC120Bs of Ala78/Esc782 at Granada-Armilla during a base visit on 01 October 2020. These colourful helicopters also make up the helicopter demo team Patrulla Aspa. (Jurgen van Toor)