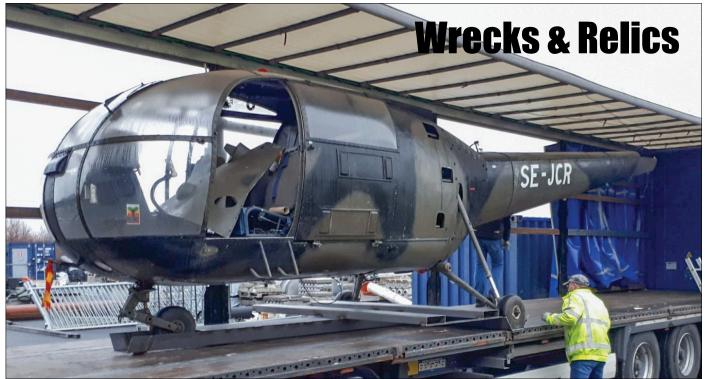

aft by the Royal Aircraft Establishment, Pershore. From 1990 to 1995 both Canberras were used by the Defence Research Establishment, RAF Bedford UK. After their service there, they were sold to the USA in 1997. Having received British civil registrations, G-BXOD (for XH567) and G-BXMO (for WT327) both aircraft were overhauled by Delta Jets at Kemble before their ferry flight to the USA. From 1998 to 2005 N30UP and N40UP were owned by Air Power Inc., Lakeport (CA). Since September 2005 both aircraft were used by High Altitude Mapping Missions Inc. of Spokane (WA) USA. The exterior of N30UP and N40UP still reminds of their days at the Defence Research Establishment: both carry the "raspberry ripple" red, white and blue colours of the DRE.

credits: Aironline, Aviation News, Flypast, WIX.





The Alouette Museum Barneveld took delivery of no less than five Alouette 3s during November. They all came from the Aeroseum at Göteborg-Säve. They were exchanged for Alouette 3 parts which will help the Aeroseum restoring their remaining Alouette 3. A-208 is the first one which will be restored. It has already lost is civil SE-JCR markings. A-208 was delivered in June 1964. (11 November 2020, Alouette Museum Barneveld)

# **Netherlands**

#### Raarin

Br1150 61+11 was noted road running towards Germany in the night of 11/12 November. Destination unknown.

## Barneveld

| (A-208) | Alouette 3 | SE-JCR, ex Göteborg   | 1208 | nov20 |
|---------|------------|-----------------------|------|-------|
| (A-350) | Alouette 3 | stored ex Göteborg    | 1350 | nov20 |
| (A-494) | Alouette 3 | (SE