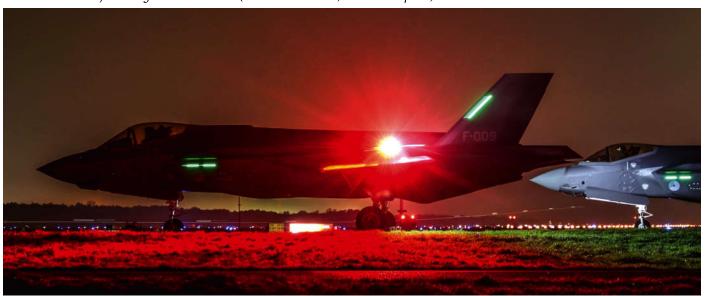

ny Payne Russia Scandinavia Hans van Herk Turkey/Cyprus Marco Dijkshoorn United Kingdom Erik-Jan Engelen

USAF : Rob van Disseldorp, Melchior Timmers

US Army : Erik-Jan Engelen

USCG/USMC/USN/NASA : Stephan de Bruijn, Melchior Timmers

Japan : Hans van Dam Middle East : Marco Dijkshoorn

Asia : Erwin van Dijkman, Marijn van der Burgt, Hans van Herk, Jaap Dijkstra, Jochem

Manders, Hans Jacobs, Hans van Dam

Africa : Michiel Vermeer

Latin America : Erwin van Dijkman, Wim Sonneveld

Canada/Caribbean : Wim Sonneveld
Oceania/Ireland : Jochem Manders
DoS Air Wing / Embassy Flt : Peter Wilmink





Working up the F-35 to frontline service is the main theme of this page. F-35B ZM151/017 of 617sq participated in exercise Crimson Warrior for this goal at Marham. (4 November 2020, Paul Thompson)



The RNLAF played its part at Volkel, where exercise Frisian Lightning II was held. This was the first out-of-area deployment of the RNLAF F-35As, with F-009 seen here. (11 November 2020, Robert Snijders)



Lastly, deployed US Marine Corps F-35B 169607/CF-06 of VMFA-211 participated in Crimson Warrior at Marham and flew a mission with its RAF buddies. (4 November 2020, Paul Thompson)



A colourful PC-12 to kick off this Pilatus-page. HB-FQT is c/n 2053, the future identity is yet unknown. All of these photos were taken by Stephan Widmer at Stans-Buoch. (2 November 2020)



PC-12 NGX HB-FQY ,to be N928PG, is resplendent in what almost looks like a zebra-inspired colour scheme. (13 November 2020)



The last colourful PC-12 is the HB-FQW, which will become N856SM. (2 November 2020)