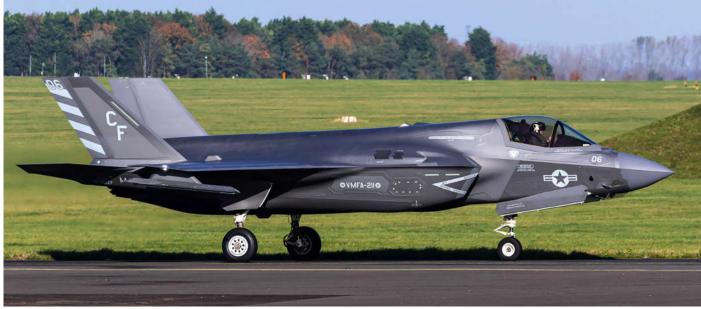

de Bruijn, Melchior Timmers

Japan : Hans van Dam Middle East : Marco Dijkshoorn

Asia : Erwin van Dijkman, Marijn van der Burgt, Hans van Herk, Jaap Dijkstra, Jochem

Manders, Hans Jacobs, Hans van Dam

Africa : Michiel Vermeer

Latin America : Erwin van Dijkman, Wim Sonneveld

Canada/Caribbean : Wim Sonneveld
Oceania/Ireland : Jochem Manders
DoS Air Wing / Embassy Flt : Peter Wilmink





Working up the F-35 to frontline service is the main theme of this page. F-35B ZM151/017 of 617sq participated in exercise Crimson Warrior for this goal at Marham. (4 November 2020, Paul Thompson)



The RNLAF played its part at Volkel, where exercise Frisian Lightning II was held. This was the first out-of-area deployment of the RNLAF F-35As, with F-009 seen here. (11 November 2020, Robert Snijders)



Lastly, deployed US Marine Corps F-35B 169607/CF-06 of VMFA-211 participated in Crimson Warrior at Marham and flew a mission with its RAF buddies. (4 November 2020, Paul Thompson)



A colourful PC-12 to kick off this Pilatus-page. HB-FQT is c/n 2053, the future identity is yet unknown. All of these photos were taken by Stephan Widmer at Stans-Buoch. (2 November 2020)



PC-12 NGX HB-FQY ,to be N928PG, is resplendent in what almost looks like a zebra-inspired colour scheme. (13 November 2020)



The last colourful PC-12 is the HB-FQW, which will become N856SM. (2 November 2020)