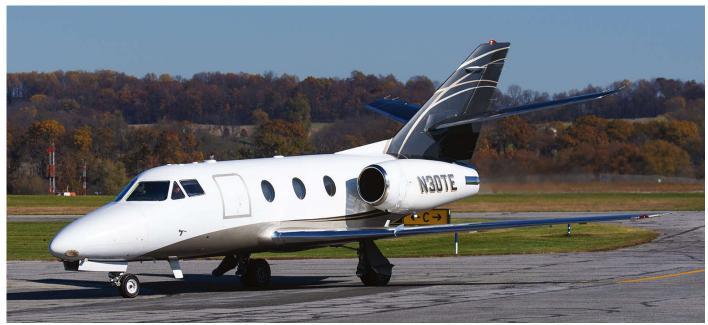

The number of Falcon 10s still active in the world is dwindling, therefore it is nice to see one still active. N30TE (c/n 152) was born in 1979 and has been active in the US, Japan, Sweden and France. (Frederick (MD), 7 November 2020, Tim Wolfe)