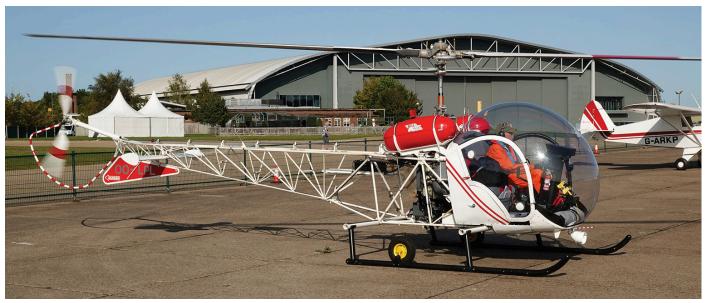

e-off from RAF Wormingford, England due to mechanical failure on 10 September 1944.

The curtain has fallen for De Havilland Sea Vixen FAW2 G-CIVX (XP924). Owner Navy Wings has recently taken the difficult decision to cease the activities aimed at returning



On the previous page we reported on the restoration project of Fairchild F24 N81255 at Hoogeveen airport, in the Netherlands. For those of you who are not aware of how such an aircraft looks like: here is a photograph from our files of another Dutch Fairchild Argus, PH-FAI. This machine is a long time resident of the Early Birds Foundation at Lelystad airport. PH-FAI was restored to airworthy condition and is flown in RAF livery with serial FS537. Its wheels are nowadays covered with spads. (Lelystad, 5 July 2008, Gert Jan Mentink)



This photo of Agusta-Bell 47G OO-LPL can cause strong M.A.S.H. sentiments. Although painted in a very 'civilian' colourscheme, it is a former military machine. It started its career flying for the ALAT (French Army) as 069. Declared surplus the helicopter became F-BHPG. In May 2019, after being testflown as F-BXXK, the machine left for Belgium. It was registered there as OO-LPL in June 2019. At the moment it is still based at Leopoldsburg, Belgium, but not for long: the chopper is said to be sold to France on 23 November 2020. (Duxford, 17 September 2020, David Whitworth)

the Sea Vixen to the air. The fighter, affectionately known as "Foxy Lady", was truly one of a kind, as it was the only airworthy Sea Vixen in the world. At least she was until 27 May 2017 when the aircraft made a whee