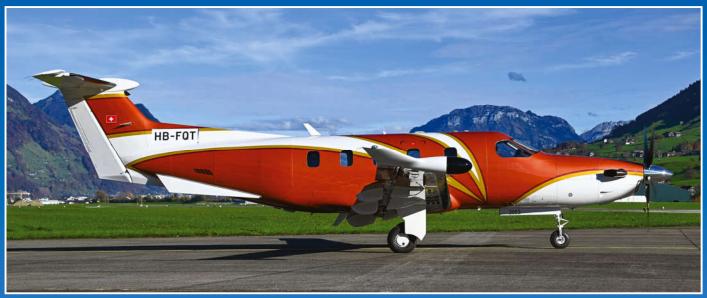

Jacobs, Hans van Dam

Africa : Michiel Vermeer

Latin America : Erwin van Dijkman, Wim Sonneveld

Canada/Caribbean : Wim Sonneveld
Oceania/Ireland : Jochem Manders
DoS Air Wing / Embassy Flt : Peter Wilmink





Working up the F-35 to frontline service is the main theme of this page. F-35B ZM151/017 of 617sq participated in exercise Crimson Warrior for this goal at Marham. (4 November 2020, Paul Thompson)



The RNLAF played its part at Volkel, where exercise Frisian Lightning II was held. This was the first out-of-area deployment of the RNLAF F-35As, with F-009 seen here. (11 November 2020, Robert Snijders)



Lastly, deployed US Marine Corps F-35B 169607/CF-06 of VMFA-211 participated in Crimson Warrior at Marham and flew a mission with its RAF buddies. (4 November 2020, Paul Thompson)



A colourful PC-12 to kick off this Pilatus-page. HB-FQT is c/n 2053, the future identity is yet unknown. All of these photos were taken by Stephan Widmer at Stans-Buoch. (2 November 2020)



PC-12 NGX HB-FQY ,to be N928PG, is resplendent in what almost looks like a zebra-inspired colour scheme. (13 November 2020)



The last colourful PC-12 is the HB-FQW, which will become N856SM. (2 November 2020)