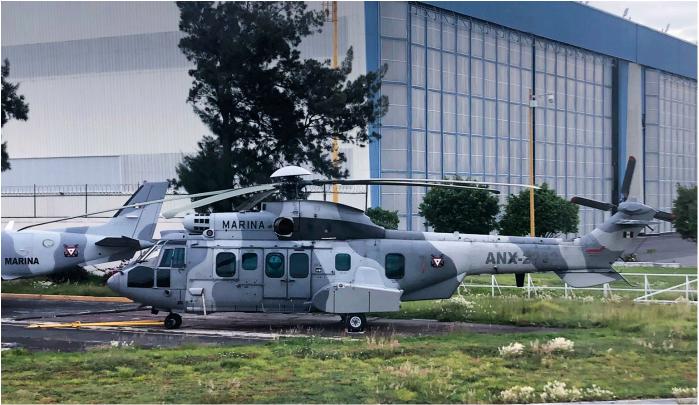

ilitary all over scheme and the American N-registration, in white, seems a temporary fix. They do sprout some extra antennae on the fuselage and the cargo door on the aft end of the left fuselage is modified with a roll up door suited for parachute dropping. As the airworthiness is classified as experimental they carry lettering as such on the fuselage as well.

703422 dec11

703424 mar15

703582 feb19

703549 apr12

703448 feb19

703491 feb19

703462 feb19

703476 jun14

703488 jun14

703927 dec15

703504 nov15

703930 dec15

704122 jan16

703518 oct14

**703933** feb19

703528 may13

703527 may13

703619 oct14

703563 may13

**703570** feb12

703662 oct13

**704125** jun14

704124 nov13

703615

703538

704123

703900

703423

703903

703461 703914 nov19

703918

703473

703478

703497



A logistics nightmare but an aircraft spotters' dream, the armed forces of Mexico operate a wide variety of types. EC725 ANX-2232 of ESCAN 122 is one of only three in use by the navy. Jaap Zandhuis made this picture on its Mexico City apron on 24 August 2020.

2647

2648

2649

2650

2651

2652

2653

2654

2655

2656

2657

2658

2659

2660

2661

2662

2663

2665

2666

2667

2668

2669

2670

2671

2672

2673

2675

2676

2679

2680

2681

2682

2683

2685

2697

9517 oct20

ex 07-27148

ex 07-27149

ex 07-27150

ex 07-27151

ex 07-27152

ex 07-27153

ex 07-27154

ex 09-27200

ex 09-27201

ex 09-27202

ex 07-27155

ex 09-27203

ex 07-27156

ex 09-27204

ex 07-27157

ex 09-27205

ex 07-27158

ex 09-27206

ex 09-27207

ex 09-27208

ex 09-27209

ex 09-27210

ex 09-27211

ex 07-27159

ex