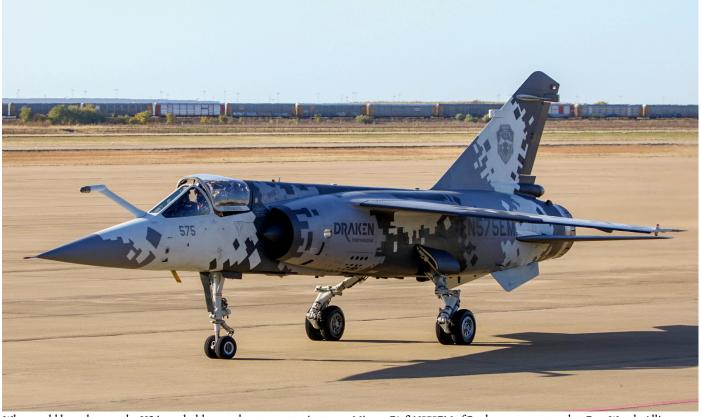

The number of Falcon 10s still active in the world is dwindling, therefore it is nice to see one still active. N30TE (c/n 152) was born in 1979 and has been active in the US, Japan, Sweden and France. (Frederick (MD), 7 November 2020, Tim Wolfe)