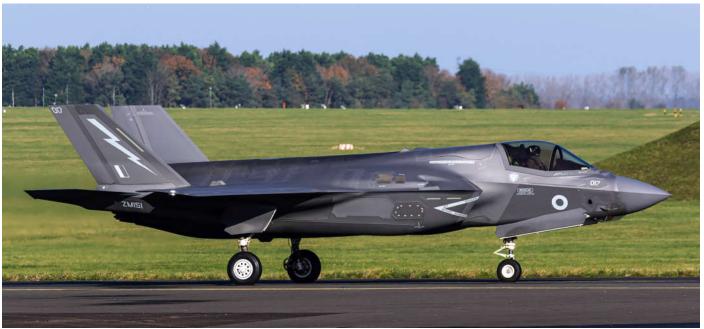

er Kooij Germany: John van Golen

Eastern Europe : Marijn van der Burgt, René Sleegers

Greece Marco Dijkshoorn Israel Menno van der Wal Italy/Malta Johan Mulder Portugal/Spain Eddy Wierenga Marc-Antony Payne Russia Scandinavia Hans van Herk Turkey/Cyprus Marco Dijkshoorn United Kingdom Erik-Jan Engelen

USAF : Rob van Disseldorp, Melchior Timmers

US Army : Erik-Jan Engelen

USCG/USMC/USN/NASA : Stephan de Bruijn, Melchior Timmers

Japan : Hans van Dam Middle East : Marco Dijkshoorn

Asia : Erwin van Dijkman, Marijn van der Burgt, Hans van Herk, Jaap Dijkstra, Jochem

Manders, Hans Jacobs, Hans van Dam

Africa : Michiel Vermeer

Latin America : Erwin van Dijkman, Wim Sonneveld

Canada/Caribbean : Wim Sonneveld
Oceania/Ireland : Jochem Manders
DoS Air Wing / Embassy Flt : Peter Wilmink





Working up the F-35 to frontline service is the main theme of this page. F-35B ZM151/017 of 617sq participated in exercise Crimson Warrior for this goal at Marham. (4 November 2020, Paul Thompson)



The RNLAF played its part at Volkel, where exercise Frisian Lightning II was held. This was the first out-of-area deployment of the RNLAF F-35As, with F-009 seen here. (11 November 2020, Robert Snijders)



Lastly, deployed US Marine Corps F-35B 169607/CF-06 of VMFA-211 participated in Crimson Warrior at Marham and flew a mission with its RAF buddies. (4 November 2020, Paul Thompson)



A colourful PC-12 to kick off this Pilatus-page. HB-FQT is c/n 2053, the future identity is yet unknown. All of these photos were taken by Stephan Widmer at Stans-Buoch. (2 November 2020)



PC-12 NGX HB-FQY