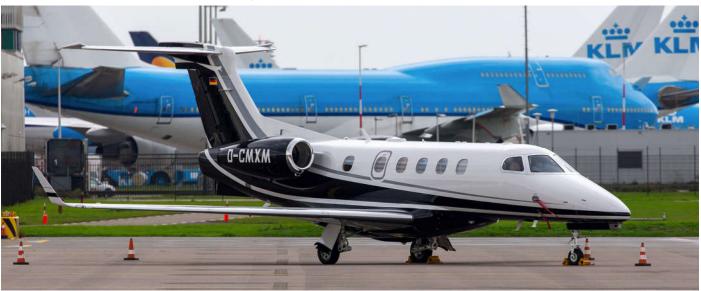

D-CMXM is the newest of five Phenom 300s operated by Air Hamburg. It joined the fleet in June 2020 and is one of 36 aircraft flown by Air Hamburg. (Amsterdam-Schiphol, 15 November 2020, Walter Heukensfeld)